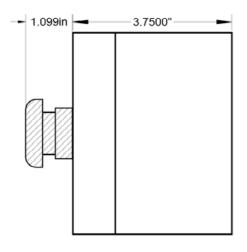

## JCS Industries Inc.

Innovative Chemical Feed Solutions

**ROBO-CONTROL®** 

# MODEL RPB001 REMOTE PANIC BUTTON



#### **OPERATION**

The Model RPB001 is a mushroom pushbutton mounted in a polycarbonate enclosure. The package is designed to offer operators the ability to close all actuators at one time from a remote location. The enclosure switch is compatible with chlorine and sulfur dioxide containment areas. The twist to unlock normally-open switch is rated at 10 Amps at 230 VAC.

#### ADDITIONAL INFO

The device is designed to operate in conjunction with all ROBO Control Actuators and Control Panels.

### **DIMENSIONS**





**SIDE VIEW** 

**FRONT VIEW**