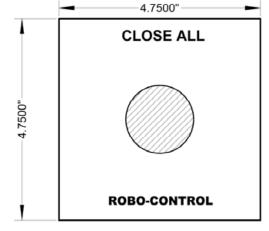

## JCS Industries Inc.

Innovative Chemical Feed Solutions

**ROBO-CONTROL®** 

# MODEL RPB001 REMOTE PANIC BUTTON



#### **OPERATION**

The Model RPB001 is a mushroom pushbutton mounted in a polycarbonate enclosure. The package is designed to offer operators the ability to close all actuators at one time from a remote location. The enclosure switch is compatible with chlorine and sulfur dioxide containment areas. The twist to unlock normally-open switch is rated at 10 Amps at 230 VAC.

#### ADDITIONAL INFO

The device is designed to operate in conjunction with all ROBO Control Actuators and Control Panels.

### **DIMENSIONS**





**SIDE VIEW** 

**FRONT VIEW**