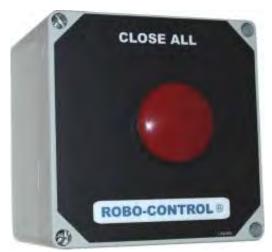

#### **OPERATION**

The Model RPB001 is a mushroom pushbutton mounted in a polycarbonate enclosure. The package is designed to offer operators the ability to close all actuators at one time from a remote location. The enclosure switch is compatible with chlorine and sulfur dioxide containment areas. The twist to unlock normally-open switch is rated at 10 Amps at 230 VAC.